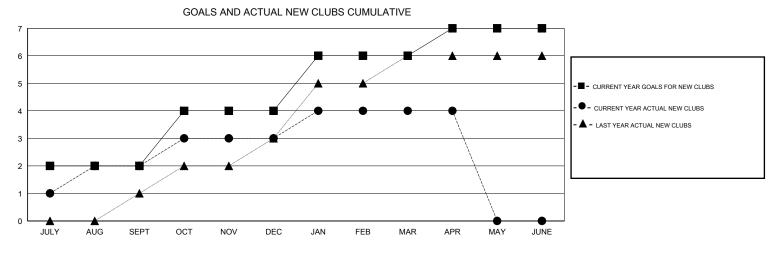

## LOCATION PHILIPPINES

GMT CA 5

|                       |                  | Clubs     |                  |                  | Members               |                    |                                     |                    |                  |
|-----------------------|------------------|-----------|------------------|------------------|-----------------------|--------------------|-------------------------------------|--------------------|------------------|
| RESULTS FOR 2014-2015 |                  |           |                  |                  | RESULTS FOR 2014-2015 |                    |                                     |                    |                  |
| QUARTER               | NEW CLUB<br>GOAL | NEW CLUBS | DROPPED<br>CLUBS | NET<br>GAIN/LOSS | QUARTER               | NEW MEMBER<br>GOAL | CHARTER AND<br>NEW MEMBERS<br>ADDED | DROPPED<br>MEMBERS | NET<br>GAIN/LOSS |
| JULY/AUG/SEPT         | 2                | 2         | 2                | 0                | JULY/AUG/SEPT         | 55                 | 124                                 | 60                 | 64               |
| OCT/NOV/DEC           | 2                | 1         | 2                | -1               | OCT/NOV/DEC           | 65                 | 124                                 | 112                | 12               |
| JAN/FEB/MAR           | 2                | 1         | 0                | 1                | JAN/FEB/MAR           | 40                 | 62                                  | 19                 | 43               |
| APR/MAY/JUNE          | 1                | 0         | 0                | 0                | APR/MAY/JUNE          | 45                 | 23                                  | 0                  | 23               |