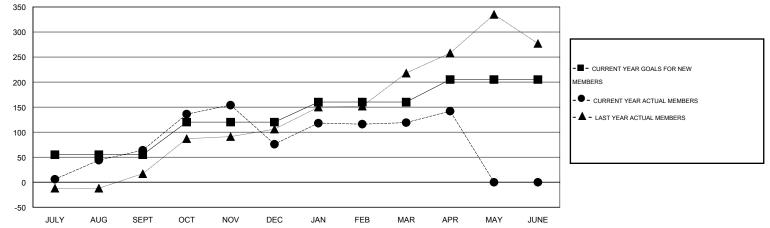

## LOCATION PHILIPPINES

GMT CA 5

|                       |                  | Clubs     |                  |                  | Members               |                    |                                     |                    |                  |
|-----------------------|------------------|-----------|------------------|------------------|-----------------------|--------------------|-------------------------------------|--------------------|------------------|
| RESULTS FOR 2014-2015 |                  |           |                  |                  | RESULTS FOR 2014-2015 |                    |                                     |                    |                  |
| QUARTER               | NEW CLUB<br>GOAL | NEW CLUBS | DROPPED<br>CLUBS | NET<br>GAIN/LOSS | QUARTER               | NEW MEMBER<br>GOAL | CHARTER AND<br>NEW MEMBERS<br>ADDED | DROPPED<br>MEMBERS | NET<br>GAIN/LOSS |
| JULY/AUG/SEPT         | 2                | 2         | 2                | 0                | JULY/AUG/SEPT         | 55                 | 124                                 | 60                 | 64               |
| OCT/NOV/DEC           | 2                | 1         | 2                | -1               | OCT/NOV/DEC           | 65                 | 124                                 | 112                | 12               |
| JAN/FEB/MAR           | 2                | 1         | 0                | 1                | JAN/FEB/MAR           | 40                 | 62                                  | 19                 | 43               |
| APR/MAY/JUNE          | 1                | 0         | 0                | 0                | APR/MAY/JUNE          | 45                 | 23                                  | 0                  | 23               |